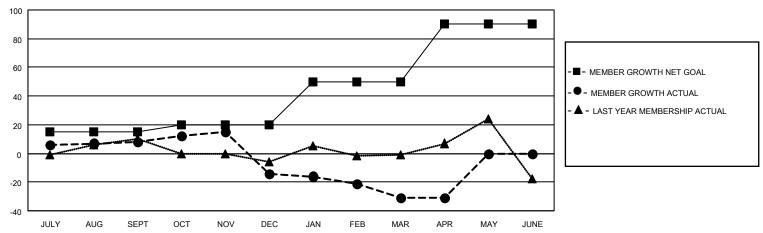

## District 11 D1

| Clubs                 |               |           |               | Members               |                        |                         |                                                    |
|-----------------------|---------------|-----------|---------------|-----------------------|------------------------|-------------------------|----------------------------------------------------|
| RESULTS FOR 2022-2023 |               |           |               | RESULTS FOR 2022-2023 |                        |                         |                                                    |
| QUARTER               | NEW CLUB GOAL | NEW CLUBS | DROPPED CLUBS | QUARTER MEMB          | BER GROWTH NET<br>GOAL | MEMBER GROWTH<br>ACTUAL | DROPPED<br>MEMBERS ACTUAL<br>(including transfers) |
| JULY/AUG/SEPT         | 0             | 0         | 0             | JULY/AUG/SEPT         | 15                     | 25                      | 11                                                 |
| OCT/NOV/DEC           | 1             | 0         | 1             | OCT/NOV/DEC           | 5                      | 23                      | 42                                                 |
| JAN/FEB/MAR           | 0             | 0         | 0             | JAN/FEB/MAR           | 30                     | 24                      | 30                                                 |
| APR/MAY/JUNE          | 1             | 0         | 0             | APR/MAY/JUNE          | 40                     | 8                       | 8                                                  |

### GOALS AND ACTUAL MEMBERS CUMULATIVE

| DROPPED CLUBS: 1 |    | 19 CLUBS OF 37 ADDED 1 OR<br>MORE NEW MEMBERS | GENDER DISTRIBUTION                 |              |  |
|------------------|----|-----------------------------------------------|-------------------------------------|--------------|--|
|                  |    | WORE NEW WEINDERS                             | MALE                                | 716 (67.48%) |  |
|                  |    |                                               | FEMALE 345 (32.52%)                 |              |  |
| DROPPED MEMBERS  |    |                                               | NON BINARY                          | 0 (0.00%)    |  |
|                  |    |                                               | PREFER NOT TO ANSWER 0 (0.00%)      |              |  |
| DECEASED         | 17 |                                               |                                     | ,            |  |
| CLUB CANCELLED   | 7  | CLICK HERE FOR CUMULATIVE                     | TOTAL FAMILY UNIT MEMBERS           | 3 221        |  |
| OTHER            | 67 | MEMBERSHIP DATA                               |                                     |              |  |
| TOTAL            | 91 |                                               | FAMILY MEMBERS PAYING HALF DUES 113 |              |  |
|                  |    |                                               |                                     |              |  |